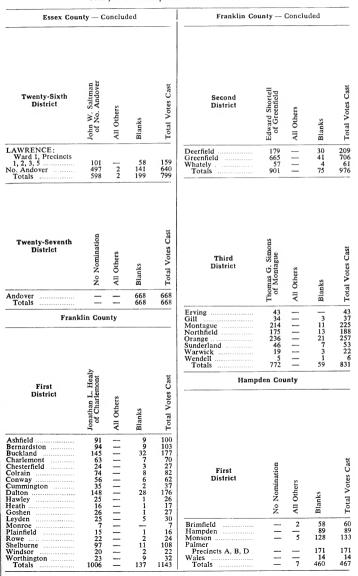

| Essex Cour                                                                  | nty — C                             | ontin      | ıed                         |                                  | Essex Coun                                                                               | ty — C        | ontinu     | ıed               |                   |
|-----------------------------------------------------------------------------|-------------------------------------|------------|-----------------------------|----------------------------------|------------------------------------------------------------------------------------------|---------------|------------|-------------------|-------------------|
| Second<br>District                                                          | David J. Lane<br>of Essex           | All Others | Blanks                      | Total Votes Cast                 | Sixth<br>District                                                                        | No Nomination | All Others | Blanks            | Total Votes Cast  |
| Essex<br>GLOUCESTER :<br>Wards 5, 8<br>Ipswich<br>Rowley<br>Totals          | 150<br>157<br>516<br>120<br>943     |            | 20<br>29<br>79<br>14<br>142 | 170<br>186<br>595<br>135<br>1086 | PEABODY:<br>Ward 4, Precinct 1.<br>Wards 5 & 6<br>Totals                                 | Ξ             | 4<br>4     | 252<br>252        | 256<br>256        |
| Third<br>District                                                           | Francis W. Hatch, Jr.<br>of Beverly | All Others | Blanks                      | Total Votes Cast                 | Seventh<br>District                                                                      | No Nomination | All Others | Blanks            | Total Votes Cast  |
| BEVERLY:<br>Ward 5. Ward 6,<br>Precinct 1<br>Manchester<br>Wenham<br>Totals | 620<br>487<br>274<br>1381           |            | 45<br>44<br>15<br>104       | 665<br>531<br>289<br>1485        | Danvers:<br>Precincts 1, 2, 3,<br>4, 5, 6, 7<br>Totals                                   | -             | 90<br>90   | 528<br>528        | 618<br>618        |
| Fourth<br>District                                                          | No Nomination                       | All Others | s                           | Total Votes Cast                 | Eighth<br>District<br>SALEM:                                                             | No Nomination | All Others | Blanks            | Total Votes Cast  |
| BEVERLY:<br>Wards 1, 2, 3, 4.<br>Ward 6,<br>Precinct 2<br>Totals            | 2 ON                                |            | Blanks<br>029<br>029        | 670<br>670                       | Wards 1, 2, 5.<br>Ward 7, Precincts<br>1, 2, 4<br>Swampscott<br>Precincts 5, 6<br>Totals | -             |            | 437<br>134<br>571 | 437<br>134<br>571 |
| Fiftb<br>District                                                           | No Nomination                       | All Others | Blanks                      | Total Votes Cast                 | Ninth<br>District<br>SALEM:                                                              | No Nomination | All Others | Blanks            | Total Votes Cast  |
| PEABODY:<br>Wards 1, 2, 3.<br>Ward 4,<br>Precinct 2<br>Totals               | -                                   | 33         | 218<br>218                  | 221<br>221                       | Wards 3, 4, 6.<br>Ward 7,<br>Precinct 3<br>Swampscott<br>Precincts 1, 2<br>Totals        | -             | =          | 370<br>107<br>477 | 370<br>107<br>477 |