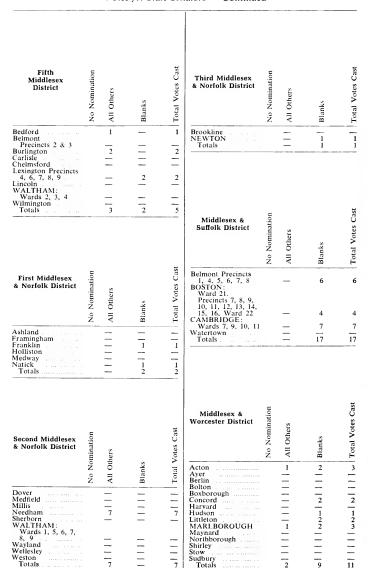

## Votes for Councillors

| First<br>District                                                                                                                | No Nomination<br>All Others | Blanks                                                                      | wrb. 6 Total Votes Cast | Second<br>District                                                                                                                                                                                                            | No Nomination | All Others | Blanks                                                                                                                           | Total Votes Cast                          |
|----------------------------------------------------------------------------------------------------------------------------------|-----------------------------|-----------------------------------------------------------------------------|-------------------------|-------------------------------------------------------------------------------------------------------------------------------------------------------------------------------------------------------------------------------|---------------|------------|----------------------------------------------------------------------------------------------------------------------------------|-------------------------------------------|
| Acushnet<br>ATTLEBORO<br>Barnstable                                                                                              |                             | 92                                                                          | 92                      | Ashland<br>BOSTON:<br>Ward 4. Ward 8,                                                                                                                                                                                         |               | _          | _                                                                                                                                | _                                         |
| Barnstable<br>Berkley<br>Bourne<br>Brewster<br>Bridgewater<br>Carver<br>Chother                                                  |                             | $\begin{array}{c} 9 \\ 2 \\ 1 \\ 3 \\ 1 \\ 1 \\ 1 \\ 1 \\ 1 \\ 1 \\ 1 \\ 1$ | 1                       | Ward 4. Ward 8,<br>Precincts 3, 4, 5, 7.<br>Wards 9, 10, 11, 12.<br>Ward 13, Precincts<br>1, 2, 4. Wards 14,<br>18, 19, 20                                                                                                    | _             | _          | 5                                                                                                                                | 5                                         |
| Chilmark<br>Dartmouth                                                                                                            | = =                         | 1                                                                           |                         | 18, 19, 20<br>Canton<br>Dedham<br>Dover<br>Framingham                                                                                                                                                                         |               |            | $5 \\ 2 \\ - \\ - \\ 1 \\ - \\ - \\ 1 \\ - \\ 3 \\ 1 \\ - \\ 3 \\ 1 \\ - \\ 3 \\ 1 \\ - \\ - \\ - \\ - \\ - \\ - \\ - \\ - \\ -$ | 5<br>2<br>1<br>1<br>1<br>1<br>1<br>3<br>1 |
| Dennis<br>Dighton                                                                                                                |                             | -                                                                           | -1                      | Framingham<br>Franklin                                                                                                                                                                                                        | _             | _          | 1                                                                                                                                |                                           |
| Duxbury<br>E. Bridgewater<br>Eastham                                                                                             |                             | _                                                                           | _                       | Franklin<br>Holliston<br>Medfield<br>Medway<br>Millis                                                                                                                                                                         | _             | _          | _                                                                                                                                | _                                         |
| Easton<br>Edgartown                                                                                                              | = =                         | 2                                                                           | <br>                    | Millis                                                                                                                                                                                                                        | _             | _          |                                                                                                                                  | -                                         |
| Easton<br>Edgartown<br>Fairhaven<br>FALL RIVER<br>Falmouth<br>Eorborough                                                         | = =                         | 35                                                                          | 35                      | Needham<br>Norfolk                                                                                                                                                                                                            | _             | _          | _                                                                                                                                | _                                         |
| Foxborough<br>Freetown                                                                                                           |                             | 13                                                                          | 14                      | Sharon<br>Sherborn                                                                                                                                                                                                            | _             | Ξ          | 3                                                                                                                                | 3<br>1                                    |
| Freetown<br>Gay Head<br>Gosnold                                                                                                  | = =                         | _                                                                           | _                       | WALTHAM:<br>Wards 1, 5, 6, 7,                                                                                                                                                                                                 |               |            |                                                                                                                                  |                                           |
| Farlioudi<br>Foxborough<br>Freetown<br>Gay Head<br>Gosnold<br>Halifax<br>Hanson<br>Harwich<br>Kingston<br>Lakeville<br>Mansfield | = =                         | 1                                                                           | 35<br>14<br>            | Millis<br>Natick<br>Needham<br>Norfolk<br>Norwood<br>Sharoon<br>Sherborn<br>WALTHAM:<br>Wards 1, 5, 6, 7,<br>8, 9<br>Walpole<br>Wayland<br>Wellesley<br>Weston<br>Weston<br>Totals                                            | _             |            | <br>6                                                                                                                            | 1                                         |
| Harwich<br>Kingston<br>Lakeville                                                                                                 |                             | _                                                                           | _                       | Wellesley<br>Weston                                                                                                                                                                                                           | _             | 1          | 6                                                                                                                                | 7                                         |
| Mansfield<br>Marion<br>Mashpee<br>Mattapoisett                                                                                   |                             | _                                                                           | _                       | Westwood<br>Totals                                                                                                                                                                                                            | _             | 1          | 20                                                                                                                               | 21                                        |
|                                                                                                                                  |                             |                                                                             |                         |                                                                                                                                                                                                                               |               |            |                                                                                                                                  |                                           |
| Nantucket<br>NEW BEDFORD                                                                                                         | 3                           | 6                                                                           | 9                       |                                                                                                                                                                                                                               |               |            |                                                                                                                                  |                                           |
| Nantucket<br>NEW BEDFORD<br>No. Attleborough<br>Norton<br>Oak Bluffs<br>Orleans<br>Bembroka                                      |                             | 3                                                                           | 3                       | Third                                                                                                                                                                                                                         | ion           |            |                                                                                                                                  | Cast                                      |
| Orleans<br>Pembroke                                                                                                              |                             | _                                                                           | _                       | District                                                                                                                                                                                                                      | ninat         | ers        |                                                                                                                                  | otes                                      |
| Pembroke<br>Plainville<br>Plymouth<br>Plympton                                                                                   |                             | _                                                                           | _                       |                                                                                                                                                                                                                               | No Nomination | All Others | Blanks                                                                                                                           | tal V                                     |
| Raynham                                                                                                                          |                             | Ξ                                                                           |                         |                                                                                                                                                                                                                               | °z            | IIV        |                                                                                                                                  | ω Total Votes Cast                        |
| Rehoboth<br>Rochester<br>Sandwich<br>Seekonk                                                                                     |                             | _                                                                           | _                       | Acton<br>Ashby<br>Ayer                                                                                                                                                                                                        | _             | _          | 3                                                                                                                                |                                           |
| Seekonk<br>Somerset                                                                                                              |                             | 2                                                                           |                         | Bedford<br>Belmont                                                                                                                                                                                                            |               |            | 1<br>6                                                                                                                           | 1<br>6                                    |
| Somerset<br>Swansea<br>TAUNTON                                                                                                   |                             | 2<br>6                                                                      | $^{2}_{6}$              | Berlin<br>Bolton                                                                                                                                                                                                              | _             | _          | _                                                                                                                                | _                                         |
| Tisbury<br>Truro<br>Wareham                                                                                                      | $\frac{-}{-}$ $\frac{-}{1}$ |                                                                             | 5                       | Ward 21, Precincts<br>7, 8, 9, 10, 11, 12,                                                                                                                                                                                    |               |            |                                                                                                                                  |                                           |
| Wellfleet<br>W Bridgewater                                                                                                       |                             | _                                                                           | _                       | 13, 14, 15, 16.<br>Ward 22                                                                                                                                                                                                    | _             | _          | 4                                                                                                                                | 4                                         |
| Westport<br>W. Tisbury<br>Whitman                                                                                                |                             | _                                                                           | _                       | Boxborougn<br>Brookline<br>Burlington                                                                                                                                                                                         | _             |            | 4<br>2                                                                                                                           |                                           |
| Wrentham<br>Yarmouth<br>Totals                                                                                                   |                             | 117                                                                         | <br><br>122             | Berlin<br>Bolton<br>BOSTON:<br>Ward 21, Precincts<br>7, 8, 9, 10, 11, 12,<br>13, 14, 15, 16.<br>Wurd 22<br>Brookline<br>Brookline<br>Brookline<br>Burlington<br>CAMBRIDGE:<br>Wards 7, 9,<br>10, 11<br>Carlisle<br>Chelmsford |               |            |                                                                                                                                  |                                           |
| -01013                                                                                                                           |                             | 111                                                                         | 122                     | Carlisle<br>Chelmsford                                                                                                                                                                                                        | _             | _          |                                                                                                                                  | _                                         |
|                                                                                                                                  |                             |                                                                             |                         | Concord<br>Dracut                                                                                                                                                                                                             |               |            | 7<br><br>7<br>                                                                                                                   | 7<br><br>7<br>                            |
|                                                                                                                                  |                             |                                                                             |                         | Dunstable<br>Groton                                                                                                                                                                                                           | _             |            | _                                                                                                                                | _                                         |