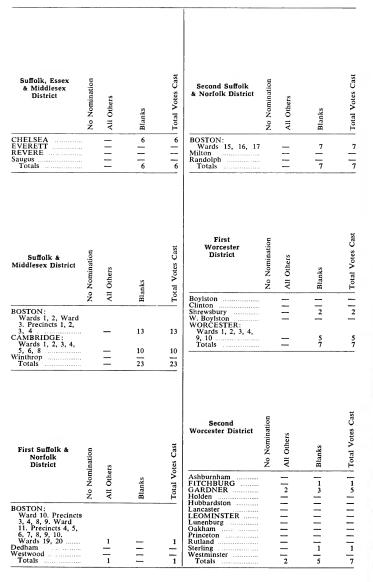

## Votes for Councillors

| First<br>District                                                                                                                | No Nomination<br>All Others | Blanks                                                                      | wrb. 6 Total Votes Cast | Second<br>District                                                                                                                                                                                                            | No Nomination | All Others | Blanks                                                                                                                           | Total Votes Cast                          |
|----------------------------------------------------------------------------------------------------------------------------------|-----------------------------|-----------------------------------------------------------------------------|-------------------------|-------------------------------------------------------------------------------------------------------------------------------------------------------------------------------------------------------------------------------|---------------|------------|----------------------------------------------------------------------------------------------------------------------------------|-------------------------------------------|
| Acushnet<br>ATTLEBORO<br>Barnstable                                                                                              |                             | 92                                                                          | 92                      | Ashland<br>BOSTON:<br>Ward 4. Ward 8,                                                                                                                                                                                         |               | _          | _                                                                                                                                | _                                         |
| Barnstable<br>Berkley<br>Bourne<br>Brewster<br>Bridgewater<br>Carver<br>Chother                                                  |                             | $\begin{array}{c} 9 \\ 2 \\ 1 \\ 3 \\ 1 \\ 1 \\ 1 \\ 1 \\ 1 \\ 1 \\ 1 \\ 1$ | 1                       | Ward 4. Ward 8,<br>Precincts 3, 4, 5, 7.<br>Wards 9, 10, 11, 12.<br>Ward 13, Precincts<br>1, 2, 4. Wards 14,<br>18, 19, 20                                                                                                    | _             | _          | 5                                                                                                                                | 5                                         |
| Chilmark<br>Dartmouth                                                                                                            | = =                         | 1                                                                           |                         | 18, 19, 20<br>Canton<br>Dedham<br>Dover<br>Framingham                                                                                                                                                                         |               |            | $5 \\ 2 \\ - \\ - \\ 1 \\ - \\ - \\ 1 \\ - \\ 3 \\ 1 \\ - \\ 3 \\ 1 \\ - \\ 3 \\ 1 \\ - \\ - \\ - \\ - \\ - \\ - \\ - \\ - \\ -$ | 5<br>2<br>1<br>1<br>1<br>1<br>1<br>3<br>1 |
| Dennis<br>Dighton                                                                                                                |                             | -                                                                           | -1                      | Framingham<br>Franklin                                                                                                                                                                                                        | _             | _          | 1                                                                                                                                |                                           |
| Duxbury<br>E. Bridgewater<br>Eastham                                                                                             |                             | _                                                                           | _                       | Franklin<br>Holliston<br>Medfield<br>Medway<br>Millis                                                                                                                                                                         | _             | _          | _                                                                                                                                | _                                         |
| Easton<br>Edgartown                                                                                                              | = =                         | 2                                                                           | <br>                    | Millis                                                                                                                                                                                                                        | _             | _          |                                                                                                                                  | -                                         |
| Easton<br>Edgartown<br>Fairhaven<br>FALL RIVER<br>Falmouth<br>Eorborough                                                         | = =                         | 35                                                                          | 35                      | Needham<br>Norfolk                                                                                                                                                                                                            | _             | _          | _                                                                                                                                | _                                         |
| Foxborough<br>Freetown                                                                                                           |                             | 13                                                                          | 14                      | Sharon<br>Sherborn                                                                                                                                                                                                            | _             | Ξ          | 3                                                                                                                                | 3<br>1                                    |
| Freetown<br>Gay Head<br>Gosnold                                                                                                  | = =                         | _                                                                           | _                       | WALTHAM:<br>Wards 1, 5, 6, 7,                                                                                                                                                                                                 |               |            |                                                                                                                                  |                                           |
| Farlioudi<br>Foxborough<br>Freetown<br>Gay Head<br>Gosnold<br>Halifax<br>Hanson<br>Harwich<br>Kingston<br>Lakeville<br>Mansfield | = =                         | 1                                                                           | 35<br>14<br>            | Millis<br>Natick<br>Needham<br>Norfolk<br>Norwood<br>Sharoon<br>Sherborn<br>WALTHAM:<br>Wards 1, 5, 6, 7,<br>8, 9<br>Walpole<br>Wayland<br>Wellesley<br>Weston<br>Weston<br>Totals                                            | _             |            | <br>6                                                                                                                            | 1                                         |
| Harwich<br>Kingston<br>Lakeville                                                                                                 |                             | _                                                                           | _                       | Wellesley<br>Weston                                                                                                                                                                                                           | _             | 1          | 6                                                                                                                                | 7                                         |
| Mansfield<br>Marion<br>Mashpee<br>Mattapoisett                                                                                   |                             | _                                                                           | _                       | Westwood<br>Totals                                                                                                                                                                                                            | _             | 1          | 20                                                                                                                               | 21                                        |
|                                                                                                                                  |                             |                                                                             |                         |                                                                                                                                                                                                                               |               |            |                                                                                                                                  |                                           |
| Nantucket<br>NEW BEDFORD                                                                                                         | 3                           | 6                                                                           | 9                       |                                                                                                                                                                                                                               |               |            |                                                                                                                                  |                                           |
| Nantucket<br>NEW BEDFORD<br>No. Attleborough<br>Norton<br>Oak Bluffs<br>Orleans<br>Bembroka                                      |                             | 3                                                                           | 3                       | Third                                                                                                                                                                                                                         | ion           |            |                                                                                                                                  | Cast                                      |
| Orleans<br>Pembroke                                                                                                              |                             | _                                                                           | _                       | District                                                                                                                                                                                                                      | ninat         | ers        |                                                                                                                                  | otes                                      |
| Pembroke<br>Plainville<br>Plymouth<br>Plympton                                                                                   |                             | _                                                                           | _                       |                                                                                                                                                                                                                               | No Nomination | All Others | Blanks                                                                                                                           | tal V                                     |
| Raynham                                                                                                                          |                             | Ξ                                                                           |                         |                                                                                                                                                                                                                               | °z            | IIV        |                                                                                                                                  | ω Total Votes Cast                        |
| Rehoboth<br>Rochester<br>Sandwich<br>Seekonk                                                                                     |                             | _                                                                           | _                       | Acton<br>Ashby<br>Ayer                                                                                                                                                                                                        | _             | _          | 3                                                                                                                                |                                           |
| Seekonk<br>Somerset                                                                                                              |                             | 2                                                                           |                         | Bedford<br>Belmont                                                                                                                                                                                                            |               |            | 1<br>6                                                                                                                           | 1<br>6                                    |
| Somerset<br>Swansea<br>TAUNTON                                                                                                   |                             | 2<br>6                                                                      | $^{2}_{6}$              | Berlin<br>Bolton                                                                                                                                                                                                              | _             | _          | _                                                                                                                                | _                                         |
| Tisbury<br>Truro<br>Wareham                                                                                                      | $\frac{-}{-}$ $\frac{-}{1}$ |                                                                             | 5                       | Ward 21, Precincts<br>7, 8, 9, 10, 11, 12,                                                                                                                                                                                    |               |            |                                                                                                                                  |                                           |
| Wellfleet<br>W Bridgewater                                                                                                       |                             | _                                                                           | _                       | 13, 14, 15, 16.<br>Ward 22                                                                                                                                                                                                    | _             | _          | 4                                                                                                                                | 4                                         |
| Westport<br>W. Tisbury<br>Whitman                                                                                                |                             | _                                                                           | _                       | Boxborougn<br>Brookline<br>Burlington                                                                                                                                                                                         | _             |            | 4<br>2                                                                                                                           |                                           |
| Wrentham<br>Yarmouth<br>Totals                                                                                                   |                             | 117                                                                         | <br><br>122             | Berlin<br>Bolton<br>BOSTON:<br>Ward 21, Precincts<br>7, 8, 9, 10, 11, 12,<br>13, 14, 15, 16.<br>Wurd 22<br>Brookline<br>Brookline<br>Brookline<br>Burlington<br>CAMBRIDGE:<br>Wards 7, 9,<br>10, 11<br>Carlisle<br>Chelmsford |               |            |                                                                                                                                  |                                           |
| -01013                                                                                                                           |                             | 111                                                                         | 122                     | Carlisle<br>Chelmsford                                                                                                                                                                                                        | _             | _          |                                                                                                                                  | _                                         |
|                                                                                                                                  |                             |                                                                             |                         | Concord<br>Dracut                                                                                                                                                                                                             |               |            | 7<br><br>7<br>                                                                                                                   | 7<br><br>7<br>                            |
|                                                                                                                                  |                             |                                                                             |                         | Dunstable<br>Groton                                                                                                                                                                                                           | _             |            | _                                                                                                                                | _                                         |