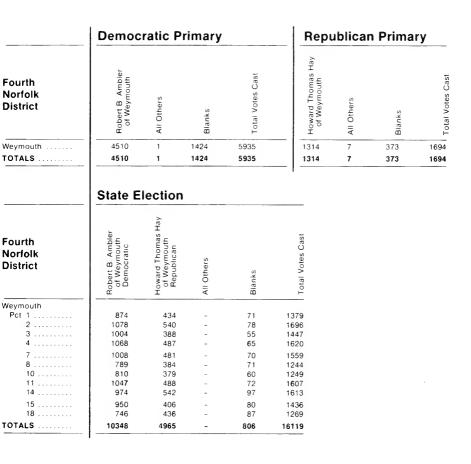

|                                                 | Democ                                          | ratic P                         | rimary                                        | 1                                               |                             |               | Repub<br>Primai |                            |                            |
|-------------------------------------------------|------------------------------------------------|---------------------------------|-----------------------------------------------|-------------------------------------------------|-----------------------------|---------------|-----------------|----------------------------|----------------------------|
| Third<br>Norfolk<br>District                    | Robert A Cerasoli<br>of Quincy                 | Thomas E. Tanner<br>of Weymouth | All Others                                    | Blanks                                          | Total Votes Cast            | No Nomination | All Others      | Blanks                     | Total Votes Cast           |
| QUINCY<br>Weymouth<br>TOTALS                    | 2088<br>1686<br><b>3774</b>                    | 754<br>1713<br><b>2467</b>      | -<br>-<br>-                                   | 110<br>169<br><b>279</b>                        | 2952<br>3568<br><b>6520</b> | -             | 4<br>-<br>4     | 781<br>1058<br><b>1839</b> | 785<br>1058<br><b>1843</b> |
|                                                 | State E                                        | lectior                         | <u>1</u>                                      |                                                 |                             |               |                 |                            |                            |
| Third<br>Norfolk<br>District                    | Robert A Cerasoli<br>of Quincy<br>Democràtic   | All Others                      | Blanks                                        | Total Votes Cast                                |                             |               |                 |                            |                            |
| QUINCY<br>Wd. 2 Pct. 1<br>2<br>4<br>5<br>6<br>7 | 961<br>1802<br>661<br>526<br>604<br>635<br>682 |                                 | 215<br>536<br>180<br>164<br>192<br>201<br>258 | 1176<br>2338<br>841<br>690<br>796<br>836<br>940 |                             |               |                 |                            |                            |
| Weymouth<br>Pct. 5<br>9<br>12<br>13<br>16       | 1061<br>1054<br>1090<br>1110<br>889<br>979     | -<br>-<br>-                     | 412<br>302<br>354<br>356<br>377<br>309        | 1473<br>1356<br>1444<br>1466<br>1266<br>1288    |                             |               |                 |                            |                            |
| 17<br>TOTALS                                    | 695<br>12749                                   | -                               | 307<br><b>4163</b>                            | 1002<br>16912                                   |                             |               |                 |                            |                            |