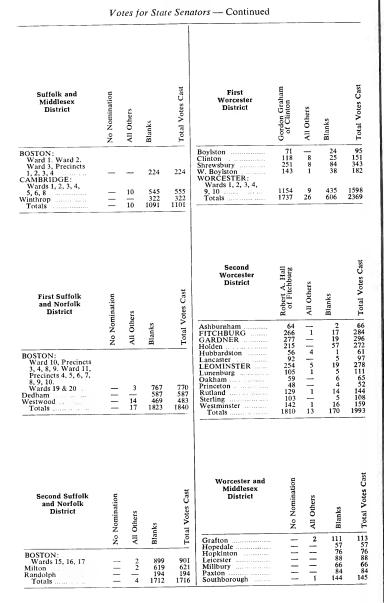

<br>Avon<br>BROCKTON<br>Rockland<br>Stoughton<br>Totals                                                                                                           |                                               |                                                                 | 188<br>59<br>1062<br>149<br>337<br>1795                         | 188<br>59<br>1062<br>149<br>337<br>1795                         | CHELSEA<br>EVERETT<br>REVERE<br>Saugus<br>Totals                                                                                                                                                                                 | f<br><br>68<br>68 | $\frac{\frac{2}{19}}{\frac{2}{23}}$ | 255<br>638<br>596<br>708<br>2197 | 257<br>638<br>615<br>778<br>2288                                   |



| Worcester and<br>Middlesex<br>District