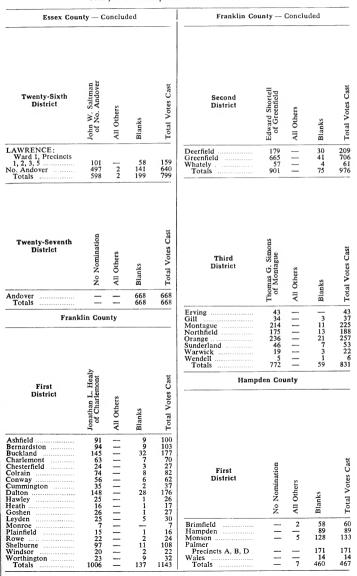

| No Nomination | All Others                         | Blanks                   | Total Votes Cast         | Twenty-Fifth<br>District                                                                                                                                   | No Nomination               | All Others | Blanks         | Total Votes Cast  |
| Precincts 1, 2, 3,<br>5, 6, 7, 8<br>Swampscott<br>Precincts 3, 4<br>Totals                    | -             | : =                                | 258<br>133<br>171<br>562 | 258<br>133<br>171<br>562 | LAWRENCE:<br>Ward 6<br>Totals                                                                                                                              |                             | •<br>      | 241<br>241     | 241<br>241        |



|                                                                                              | Hampden County - Continued Hampden County - Continued |            |                |                        |                                                                                           |               |             |                                        |                                        |
|----------------------------------------------------------------------------------------------|-------------------------------------------------------|------------|----------------|------------------------|-------------------------------------------------------------------------------------------|---------------|-------------|----------------------------------------|----------------