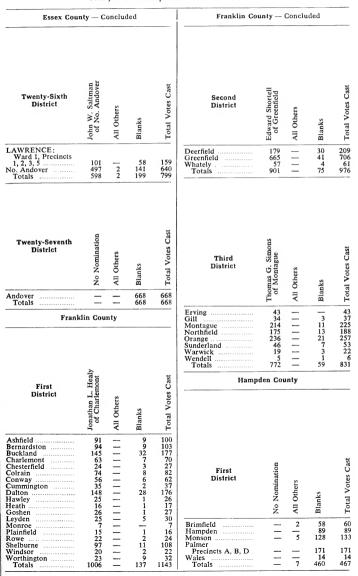

| Essex Cour                                                                  | nty — C                             | ontin      | ıed                         |                                  | Essex Coun                                                                               | ty — C        | ontinu     | ıed               |                   |
|-----------------------------------------------------------------------------|-------------------------------------|------------|-----------------------------|----------------------------------|------------------------------------------------------------------------------------------|---------------|------------|-------------------|-------------------|
| Second<br>District                                                          | David J. Lane<br>of Essex           | All Others | Blanks                      | Total Votes Cast                 | Sixth<br>District                                                                        | No Nomination | All Others | Blanks            | Total Votes Cast  |
| Essex<br>GLOUCESTER :<br>Wards 5, 8<br>Ipswich<br>Rowley<br>Totals          | 150<br>157<br>516<br>120<br>943     |            | 20<br>29<br>79<br>14<br>142 | 170<br>186<br>595<br>135<br>1086 | PEABODY:<br>Ward 4, Precinct 1.<br>Wards 5 & 6<br>Totals                                 | Ξ             | 4<br>4     | 252<br>252        | 256<br>256        |
| Third<br>District                                                           | Francis W. Hatch, Jr.<br>of Beverly | All Others | Blanks                      | Total Votes Cast                 | Seventh<br>District                                                                      | No Nomination | All Others | Blanks            | Total Votes Cast  |
| BEVERLY:<br>Ward 5. Ward 6,<br>Precinct 1<br>Manchester<br>Wenham<br>Totals | 620<br>487<br>274<br>1381           |            | 45<br>44<br>15<br>104       | 665<br>531<br>289<br>1485        | Danvers:<br>Precincts 1, 2, 3,<br>4, 5, 6, 7<br>Totals                                   | -             | 90<br>90   | 528<br>528        | 618<br>618        |
| Fourth<br>District                                                          | No Nomination                       | All Others | s                           | Total Votes Cast                 | Eighth<br>District<br>SALEM:                                                             | No Nomination | All Others | Blanks            | Total Votes Cast  |
| BEVERLY:<br>Wards 1, 2, 3, 4.<br>Ward 6,<br>Precinct 2<br>Totals            | 2 ON                                |            | Blanks<br>029<br>029        | 670<br>670                       | Wards 1, 2, 5.<br>Ward 7, Precincts<br>1, 2, 4<br>Swampscott<br>Precincts 5, 6<br>Totals | -             |            | 437<br>134<br>571 | 437<br>134<br>571 |
| Fiftb<br>District                                                           | No Nomination                       | All Others | Blanks                      | Total Votes Cast                 | Ninth<br>District<br>SALEM:                                                              | No Nomination | All Others | Blanks            | Total Votes Cast  |
| PEABODY:<br>Wards 1, 2, 3.<br>Ward 4,<br>Precinct 2<br>Totals               | -                                   | 33         | 218<br>218                  | 221<br>221                       | Wards 3, 4, 6.<br>Ward 7,<br>Precinct 3<br>Swampscott<br>Precincts 1, 2<br>Totals        | -             | =          | 370<br>107<br>477 | 370<br>107<br>477 |

| Essex County                                                                                  | y — Co:       | ntinue     | ed.        |                  | Essex Count                                                                                                                                                | ty — Coi                    | ntinue.    | d              |                   |
|-----------------------------------------------------------------------------------------------|---------------|------------|------------|------------------|------------------------------------------------------------------------------------------------------------------------------------------------------------|-----------------------------|------------|----------------|-------------------|
| Eighteenth<br>District                                                                        | No Nomination | All Others | Blanks     | Total Votes Cast | Twenty-Second<br>District                                                                                                                                  | John V. Sordillo<br>of Lynn | All Others | Blanks         | Total Votes Cast  |
| Methuen Precincts<br>1, 3, 5, 7, 8, 9<br>Totals                                               | =             | 6<br>6     | 809<br>809 | 815<br>815       | LYNN:<br>Ward 1. Ward 6<br>Precincts 6, 8.<br>Ward 7<br>Totals                                                                                             | 310<br>310                  | =          | 117<br>117     | 899<br>899        |
| Nineteenth<br>District                                                                        | No Nomination | All Others | Blanks     | Total Votes Cast | Twenty-Third<br>District                                                                                                                                   | No Nomination               | All Others | Blanks         | Total Votes Cast  |
| LYNN:<br>Ward 2. Ward 3,<br>Precincts 4, 5, 6,<br>7, 8, 9, 10                                 | =             | =          | 308<br>308 | 308<br>308       | LAWRENCE:<br>Ward 1, Precincts<br>4, 6. Ward 2<br>Precincts 3, 4, 5.<br>Ward 3 Precincts<br>3, 4. Ward 4<br>Precincts 2, 3, 4<br>Methuen<br>Precincts 2, 6 | _                           | 1          | 229            | 230               |
| Twentieth<br>District                                                                         | No Nomination | All Others | Blanks     | Total Votes Cast | Totals                                                                                                                                                     | Ralph A. Barbagallo, Jr.    | 2 3 June 2 | 250<br>479     | Total Votes Cast  |
| LYNN:<br>Ward 4, Precinct 4,<br>Ward 5, Ward 6,<br>Precincts 1, 2, 3,<br>4, 5, 7, 9<br>Totals | _             | Ξ          | 216<br>216 | 216<br>216       | LAWRENCE:                                                                                                                                                  | Ralph<br>of L:              | All Others | Blanks         | Total             |
| 10(d)5                                                                                        | uo            |            |            |                  | LAWRENCE:<br>Ward 2 Precincts<br>1, 2. Ward 3<br>Precincts 1, 2.<br>Ward 4 Precinct 1.<br>Ward 5<br>Methuen<br>Precinct 4<br>Totals                        | 228<br>140<br>368           | _          | 59<br>40<br>99 | 289<br>180<br>469 |
| Twenty-First<br>District                                                                      | No Nomination | All Others | Blanks     | Total Votes Cast | Twenty-Fifth<br>District                                                                                                                                   | ination                     | S.         |                | tes Cast          |
| LYNN:<br>Ward 3 Precincts<br>1, 2, 3. Ward 4<br>Precincts 1, 2, 3,<br>5, 6, 7, 8              | =             |            | 258<br>133 | 258<br>133       |                                                                                                                                                            | No Nomination               | All Others | Blanks         | Total Votes Cast  |
| Swampscott<br>Precincts 3, 4<br>Totals                                                        |               |            | 171<br>562 | 171<br>562       | LAWRENCE:<br>Ward 6<br>Totals                                                                                                                              |                             |            | 241<br>241     | 24<br>24          |