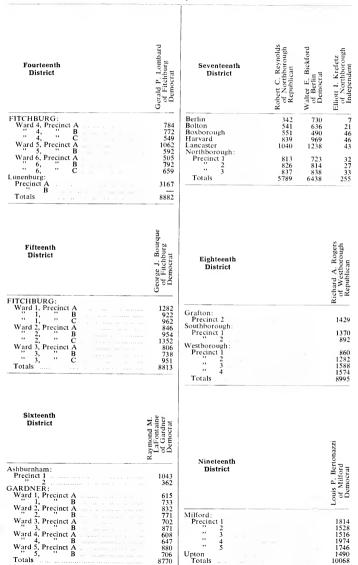

Mowry<br>of Douglas<br>Republican                  | Thirteenth<br>District                                                                                     | Angelo Picucci<br>of Leominster<br>Democrat                   |
| Blackstone:           Precinct 1           Douglas           Hopedale           Mendon           Millville           Uxbridge:           Precinct 1           "2           Totals | 1733<br>851<br>1757<br>1003<br>609<br>1818<br>789<br>8560        | 347<br>842<br>440<br>406<br>196<br>883<br>389<br>3503        | LEOMINSTER:<br>Ward 1, Precinct A<br>", ", ", ", ", ", ", ", ", ", ", ", ", "                              | 1266<br>1551<br>940<br>1154<br>1049<br>1450<br>1204<br>8614   |

#### Votes for State Representative --- Continued

#### Worcester County -- Continued



# Votes for State Representative --- Continued

Worcester County --- Continued

| Thomas P. White<br>District<br>Democrat                                                                                                                                                                                                                                                                                                                                                                                                                                                                                                                                  | Alvin G. Goldsmith<br>of Worcester<br>Republican                                  | Twenty-Third<br>District