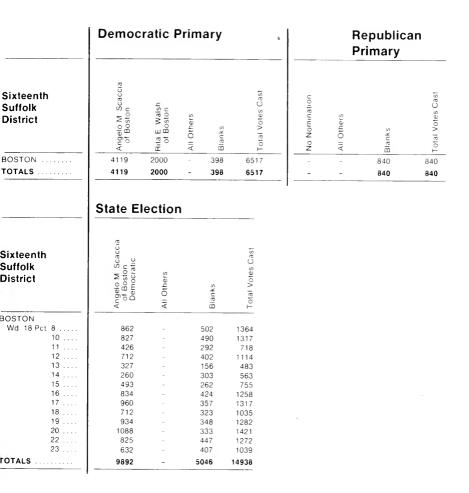

|                                   | Democ                                             | ratic F    | Primary    | R                | Republican Primary |            |        |                  |  |  |
|-----------------------------------|---------------------------------------------------|------------|------------|------------------|--------------------|------------|--------|------------------|--|--|
| Nineteenth<br>Suffolk<br>District | William Francis Galvin<br>of Boston               | All Others | Blanks     | Total Votes Cast | No Nomination      | All Others | Blanks | Total Votes Cast |  |  |
| BOSTON                            | 2525                                              | 2          | 1185       | 3712             | -                  | 4          | 565    | 569              |  |  |
| TOTALS                            | 2525                                              | 2          | 1185       | 3712             |                    | 4          | 565    | 569              |  |  |
|                                   |                                                   |            |            |                  |                    |            |        |                  |  |  |
|                                   | State E                                           | lectio     | n          |                  |                    |            |        |                  |  |  |
| Nineteenth<br>Suffolk<br>District | William Francis Galvin<br>of Boston<br>Democratic | All Others | Blanks     | Total Votes Cast |                    |            |        |                  |  |  |
| BOSTON<br>Wd 21 Pct 2             | 317                                               | -          | 189        | 506              |                    |            |        |                  |  |  |
| 3                                 | 612                                               | -          | 369        | 981<br>839       |                    |            |        |                  |  |  |
| 5                                 | 527<br>529                                        | 3          | 312<br>328 | 860              |                    |            |        |                  |  |  |
| 8<br>10                           | 330                                               | -          | 251        | 581              |                    |            |        |                  |  |  |
| 12                                | 564                                               | -          | 362        | 926              |                    |            |        |                  |  |  |
| 14                                | 386                                               | -          | 228        | 614              |                    |            |        |                  |  |  |
| 16                                | 639                                               | -          | 383        | 1022             |                    |            |        |                  |  |  |
| Wd 22 Pct 1                       | 762                                               | -          | 447        | 1209             |                    |            |        |                  |  |  |
| 4                                 | 661                                               | -          | 320        | 981              |                    |            |        |                  |  |  |
| 5                                 | 431                                               | -          | 207<br>450 | 638<br>1172      |                    |            |        |                  |  |  |
| 7                                 | 722<br>669                                        | _          | 334        | 1003             |                    |            |        |                  |  |  |
| 8                                 | 571                                               | _          | 191        | 762              |                    |            |        |                  |  |  |
|                                   |                                                   |            |            | 724              |                    |            |        |                  |  |  |
| 13                                | 528                                               | -          | 196        | 124              |                    |            |        |                  |  |  |