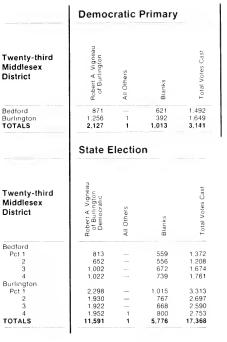

|
| 5                                      | 1.159                                             | 273                                                                                                            |                         | 115                          | 1.547                          |             |                |                          |
| TOTALS                                 | 13,868                                            | 4.353                                                                                                          | 3                       | 1,551                        | 19,775                         |             |                |                          |

Total Votes Cast

**Republican Primary** 

All Others

Blanks

No Nomination



|                                        | Democ                                                                                   | ratic P                                                                                               | rimary                                                                 |                       | Rep                                                                  | ublican I                                                                                                   | Primary         |                   |
|----------------------------------------|-----------------------------------------------------------------------------------------|-------------------------------------------------------------------------------------------------------|---------