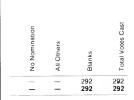

No Nomination All Others

\_ \_

Total Votes Cast

641

|                                             | Democ                                          | ratic Pi                                             | rimary           |                               | Repub                                     | lican P    | Primary       |
|---------------------------------------------|------------------------------------------------|------------------------------------------------------|------------------|-------------------------------|-------------------------------------------|------------|---------------|
| Twenty-first<br>Middlesex<br>District       | Michael J. Barrett<br>of Reading               | All Others                                           | Blanks           | Total Votes Cast              | Michael J Crowley<br>of North Reading     | All Others | Blanks        |
| N Reading<br>Reading<br>Wilmington<br>Pct.3 | 872<br>1,050<br>216                            | 1<br>                                                | 210<br>194<br>88 | 1,082<br>1,245<br>304         | 229<br>325<br>29                          | _          | 27<br>26<br>5 |
| TOTALS                                      | 2,138                                          | 1                                                    | 492              | 2,631                         | 583                                       | _          | 58            |
|                                             | State E                                        | lection                                              |                  |                               | •                                         |            |               |
| Twenty-first<br>Middlesex<br>District       | Michael J. Barrett<br>of Reading<br>Democratic | Michael J. Crowley<br>of North Reading<br>Republican | All Others       | Blanks                        | Total Votes Cast                          |            |               |
| N. Reading<br>Pct.1                         | 661<br>775<br>810<br>598                       | 644<br>594<br>687<br>619                             |                  | 84<br>72<br>110<br>74         | 1,389<br>1,441<br>1,607<br>1,291          |            |               |
| Reading<br>Pct.1<br>2<br>3<br>4<br>5.       | 1,023<br>1,090<br>942<br>1,066<br>972          | 466<br>379<br>320<br>449<br>370                      |                  | 102<br>73<br>116<br>102<br>96 | 1,591<br>1,542<br>1,378<br>1,617<br>1,438 |            |               |
| 6<br>7<br>8<br>Wilmington                   | 1,189<br>1,107<br>1,075                        | 368<br>430<br>419                                    | -                | 79<br>88<br>97                | 1,636<br>1,625<br>1,591                   |            |               |
| Pct.3                                       | 611<br>11,919                                  | 379<br>6,124                                         | _                | 253<br>1, <b>346</b>          | 1.243<br>19,389                           |            |               |