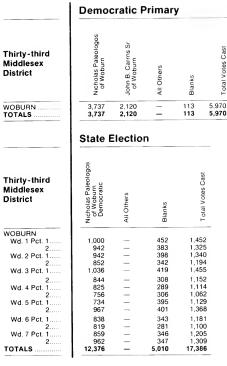

|
| Watertown<br>Pct. 1<br>3               | 987<br>918<br>951<br>942<br>896                    | 342<br>278<br>341<br>420<br>347                      | -<br>-<br>1<br>-<br>1 | 21<br>17<br>21<br>17<br>22            | 0 1<br>6 1<br>8 1           | ,544<br>,366<br>,509<br>,540<br>,471               |                                        |            |                   |                  |
| 6<br>7<br>8A<br>8B<br>9<br>10          | 917<br>920<br>539<br>376<br>860<br>930<br>859      | 500<br>552<br>265<br>217<br>775<br>622<br>654        |                       | 18<br>24<br>13<br>9<br>17<br>19<br>18 | 1 1<br>4<br>7<br>4 1<br>7 1 | ,601<br>,713<br>938<br>690<br>,809<br>,749<br>,696 |                                        |            |                   |                  |



#### **Republican Primary**



#### 1980

|                                              | Democratic Primary                                    |            |                                        |                                                    |  |  |
|----------------------------------------------|-------------------------------------------------------|------------|----------------------------------------|----------------------------------------------------|--|--|
| Thirty-fourth<br>Middlesex<br>District       | No Nomination                                         | All Others | Blanks                                 | Total Votes Cast                                   |  |  |
| Stoneham<br>Pct. 2, 3,                       |