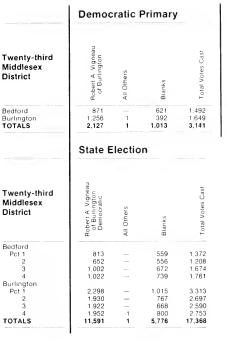

|                                         | Democ                                                    | ratic      | Primary                                         |                                                            |
|-----------------------------------------|----------------------------------------------------------|------------|-------------------------------------------------|------------------------------------------------------------|
| Twentieth<br>Middlesex<br>District      | James R. Miceli<br>of Wilmington                         | All Others | Blanks                                          | Total Votes Cast                                           |
| Tewksbury.<br>Wilmington                | 2,670<br>1,728                                           | _          | 358<br>258                                      | 3,028<br>1,986                                             |
| Pct.1,2,4,5,6<br>TOTALS                 | 4,398                                                    | _          | 616                                             | 5,014                                                      |
| Twentieth<br>Middlesex<br>District      | James R. Miceli<br>of Wilmington<br>Democratic           | All Others | Blanks                                          | Total Votes Cast                                           |
|                                         | Lan<br>Do                                                | All        | Bla                                             | 10                                                         |
| Tewksbury<br>Pct.1                      | 3,312<br>2,531<br>2,883                                  |            | 653<br>462<br>664                               | 3,965<br>2,993<br>3,527                                    |
| Wilmington<br>Pct.1<br>4<br>6<br>TOTALS | 980<br>1.025<br>1.157<br>1.328<br>1.247<br><b>14,463</b> |            | 210<br>223<br>235<br>230<br>218<br><b>2,875</b> | 1,190<br>1,248<br>1,392<br>1,558<br>1,465<br><b>17,338</b> |