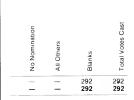

No Nomination All Others

\_ \_

Total Votes Cast

|                                             | Democ                                          | ratic Pi                                             | rimary           |                               | Repub                                     | lican P    | Primary       |
|---------------------------------------------|------------------------------------------------|------------------------------------------------------|------------------|-------------------------------|-------------------------------------------|------------|---------------|
| Twenty-first<br>Middlesex<br>District       | Michael J. Barrett<br>of Reading               | All Others                                           | Blanks           | Total Votes Cast              | Michael J Crowley<br>of North Reading     | All Others | Blanks        |
| N Reading<br>Reading<br>Wilmington<br>Pct.3 | 872<br>1,050<br>216                            | <br>1<br>                                            | 210<br>194<br>88 | 1,082<br>1,245<br>304         | 229<br>325<br>29                          | _          | 27<br>26<br>5 |
| TOTALS                                      | 2,138                                          | 1                                                    | 492              | 2,631                         | 583                                       | _          | 58            |
|                                             | State E                                        | lection                                              |                  |                               | •                                         |            |               |
| Twenty-first<br>Middlesex<br>District       | Michael J. Barrett<br>of Reading<br>Democratic | Michael J. Crowley<br>of North Reading<br>Republican | All Others       | Blanks                        | Total Votes Cast                          |            |               |
| N. Reading<br>Pct.1                         | 661<br>775<br>810<br>598                       | 644<br>594<br>687<br>619                             |                  | 84<br>72<br>110<br>74         | 1,389<br>1,441<br>1,607<br>1,291          |            |               |
| Reading<br>Pct.1<br>2<br>3<br>4<br>5.       | 1,023<br>1,090<br>942<br>1,066<br>972          | 466<br>379<br>320<br>449<br>370                      |                  | 102<br>73<br>116<br>102<br>96 | 1,591<br>1,542<br>1,378<br>1,617<br>1,438 |            |               |
| 6<br>7<br>8<br>Wilmington                   | 1,189<br>1,107<br>1,075                        | 368<br>430<br>419                                    | -                | 79<br>88<br>97                | 1,636<br>1,625<br>1,591                   |            |               |
| Pct.3                                       | 611<br>11,919                                  | 379<br>6,124                                         | _                | 253<br>1, <b>346</b>          | 1.243<br>19,389                           |            |               |