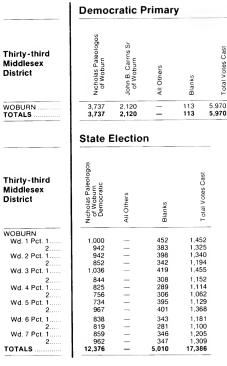

#### **Republican Primary**

|                                              | Democratic Primary                                    |            |                                        |                                                    |  |  |
|----------------------------------------------|-------------------------------------------------------|------------|----------------------------------------|----------------------------------------------------|--|--|
| Thirty-fourth<br>Middlesex<br>District       | No Nomination                                         | All Others | Blanks                                 | Total Votes Cast                                   |  |  |
| Stoneham<br>Pct. 2, 3,                       |                                                       | 5          | 746                                    | 751                                                |  |  |
| 4, 6<br>Winchester<br>TOTALS                 |                                                       | 5          | 1,262<br><b>2,008</b>                  | 1,262<br><b>2,013</b>                              |  |  |
|                                              | State E                                               | lectio     | on                                     |                                                    |  |  |
| Thirty-fourth<br>Middlesex<br>District       | Sherman W Saltmarsh Jr<br>of Winchester<br>Republican | All Others | Blanks                                 | Total Votes Cast                                   |  |  |
| Stoneham<br>Pct 2<br>3<br>4<br>6             | 1.075<br>1.171<br>1.179<br>1.313                      |            | 557<br>591<br>642<br>699               | 1,632<br>1,763<br>1,821<br>2,013                   |  |  |
| Winchester<br>Pct 1<br>2<br>3<br>4<br>5<br>6 | 1,083<br>949<br>1,185<br>1,177<br>1,123<br>1,163      | 1<br>      | 366<br>356<br>359<br>385<br>311<br>388 | 1,449<br>1,305<br>1,545<br>1,562<br>1,434<br>1,551 |  |  |
| 7<br>8<br>TOTALS                             | 1.100<br>832<br><b>13,350</b>                         | 3          | 348<br>365<br><b>5,367</b>             | 1,448<br>1,197<br><b>18,720</b>                    |  |  |