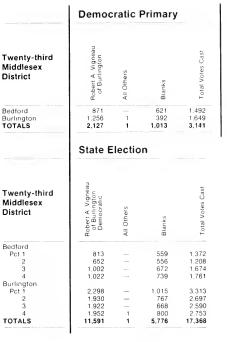

|
| 5                                      | 1.159                                             | 273                                                                                                            |                         | 115                          | 1.547                          |             |                |                          |
| TOTALS                                 | 13,868                                            | 4.353                                                                                                          | 3                       | 1,551                        | 19,775                         |             |                |                          |

Total Votes Cast

**Republican Primary** 

All Others

Blanks

No Nomination



|                                        | Democ                                                                                   | ratic P                                                                                               | rimary                                                                 |                       | Republican Primary                                                   |                                                                                                             |                 |                   |  |  |
|----------------------------------------|-----------------------------------------------------------------------------------------|-------------------------------------------------------------------------------------------------------|---