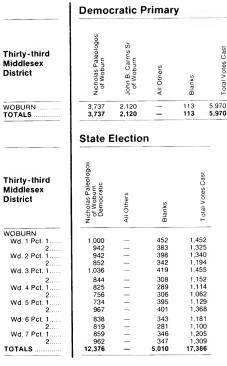

6                    | 342<br>278<br>341<br>420<br>347                               | -<br>-<br>1<br>-<br>1 | 21<br>17<br>21<br>17<br>22                           | 0<br>6<br>8                | 1,544<br>1,366<br>1,509<br>1,540<br>1,471                        |                                        |                 |                   |                  |  |
| 6<br>7<br>8A<br>8B<br>9<br>10<br>11    | 917<br>920<br>539<br>376<br>860<br>930<br>859      | 500<br>552<br>265<br>217<br>775<br>622<br>654<br><b>5,313</b> | -<br>-<br>-<br>-<br>2 | 18<br>24<br>13<br>9<br>17<br>19<br>18<br><b>2,21</b> | 1<br>4<br>7<br>4<br>7<br>3 | 1,601<br>1,713<br>938<br>690<br>1,809<br>1,749<br>1,696<br>7,626 |                                        |                 |                   |                  |  |



#### **Republican Primary**



|                                              | Democratic Primary                                    |            |                                        |                                                    |  |  |
|----------------------------------------------|-------------------------------------------------------|------------|----------------------------------------|----------------------------------------------------|--|--|
| Thirty-fourth<br>Middlesex<br>District       | No Nomination                                         | All Others | Blanks                                 | Total Votes Cast                                   |  |  |
| Stoneham<br>Pct. 2, 3,                       |                                                       | 5