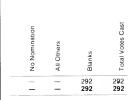

78<br>341<br>420<br>347                               | -<br>-<br>1<br>-<br>1 | 21<br>17<br>21<br>17<br>22                           | 0<br>6<br>8                | 1,544<br>1,366<br>1,509<br>1,540<br>1,471                        |                                        |                 |                   |                  |  |
| 6<br>7<br>8A<br>8B<br>9<br>10<br>11    | 917<br>920<br>539<br>376<br>860<br>930<br>859      | 500<br>552<br>265<br>217<br>775<br>622<br>654<br><b>5,313</b> | -<br>-<br>-<br>-<br>2 | 18<br>24<br>13<br>9<br>17<br>19<br>18<br><b>2,21</b> | 1<br>4<br>7<br>4<br>7<br>3 | 1,601<br>1,713<br>938<br>690<br>1,809<br>1,749<br>1,696<br>7,626 |                                        |                 |                   |                  |  |



#### **Republican Primary**



|                                              | Democratic Primary                                    |            |                                        |                                                    |  |  |
|----------------------------------------------|-------------------------------------------------------|------------|----------------------------------------|----------------------------------------------------|--|--|
| Thirty-fourth<br>Middlesex<br>District       | No Nomination                                         | All Others | Blanks                                 | Total Votes Cast                                   |  |  |
| Stoneham<br>Pct. 2, 3,                       |                                                       | 5          | 746